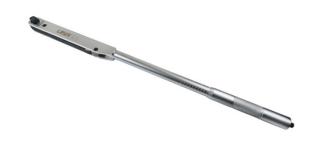

## Classic Torque Wrench 3/4"D 140 - 560Nm

Classic design of dual scale torque wrench, with push-thru square drive for both RH & LH operation. Featuring a pull-out 90° torque setting adjustment mechanism and manufactured from chrome vanadium for strength.

## **Additional Information**

- Range: 140 560Nm (103 413lb-ft).
- Push thru, reversible drive allows both left and right hand operation.
- Torque setting is quick and easy using the end cap on the handle. Loud 'click' & 'break' when torque value is reached.
- Accuracy: ±3% tolerance from the set scale value.
- Manufactured and certificated to ISO6789-1: 2017. Supplied in moulded case for storage.