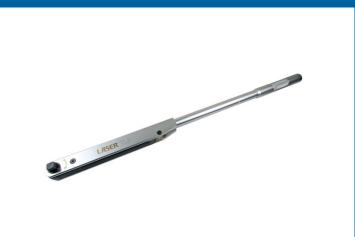

## Classic Torque Wrench 3/4"D 140 - 560Nm

Classic design of dual scale torque wrench, with push-thru square drive for both RH & LH operation. Featuring a pull-out 90° torque setting adjustment mechanism and manufactured from chrome vanadium for strength.

## **Additional Information**

- Range: 140 560Nm (103 413lb-ft).
- Push thru, reversible drive allows both left and right hand operation.
- Torque setting is quick and easy using the end cap on the handle. Loud 'click' & 'break' when torque value is reached.
- Accuracy: ±3% tolerance from the set scale value.
- Manufactured and certificated to ISO6789-1: 2017. Supplied in moulded case for storage.