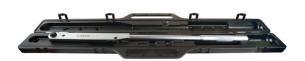

## Classic Torque Wrench 3/4"D 140 - 560Nm

Classic design of dual scale torque wrench, with push-thru square drive for both RH & LH operation. Featuring a pull-out 90° torque setting adjustment mechanism and manufactured from chrome vanadium for strength.

## **Additional Information**

- Range: 140 560Nm (103 413lb-ft).
- Push thru, reversible drive allows both left and right hand operation.
- Torque setting is quick and easy using the end cap on the handle. Loud 'click' & 'break' when torque value is reached.
- Accuracy: ±3% tolerance from the set scale value.
- Manufactured and certificated to ISO6789-1: 2017. Supplied in moulded case for storage.